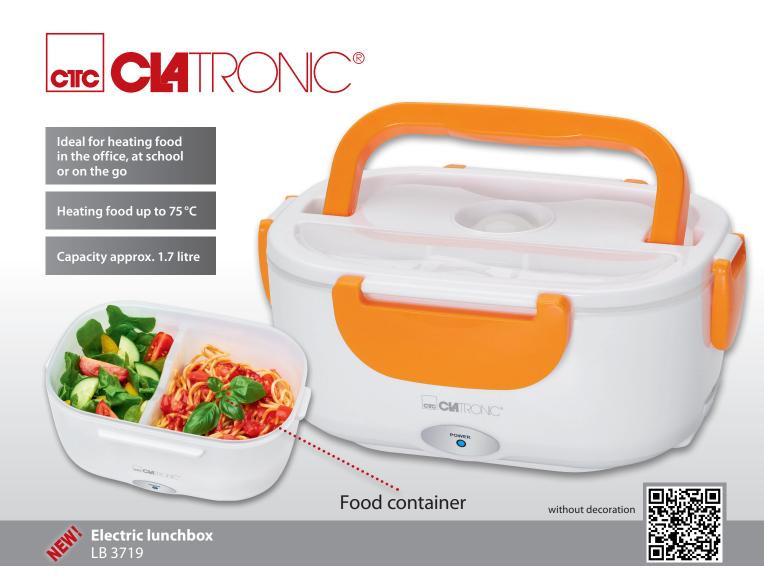

- Electric lunchbox ideal for heating food in the office, at school or on the go
- Capacity approx. 1.7 litre
- Removable two-part container for food
- Incl. 2 removable high-quality food containers
- Lunchbox lid, 2 food containers suitable for microwave and dishwasher
- Practical carrying handle
- 4-point locking for safe transport
- Heating food up to 75 °C
- Removable steam outlet for easy cleaning
- Indicator light
- Easy use and cleaning
- Removable power cord
- Accessories: 2 food containers, spoon integrated in the lid, fork and knife
- 220-240 V, 50/60 Hz, 30-40 W